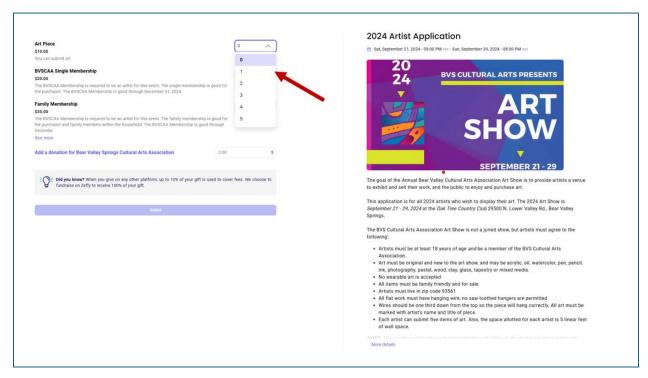

### Click on More Details on the bottom right of the page.

On the top left of the page click on the arrow to choose how many art pieces you will submit. This is also where you can click to add your BVS Cultural Arts Association membership to your order if you have not yet renewed your membership for 2024.