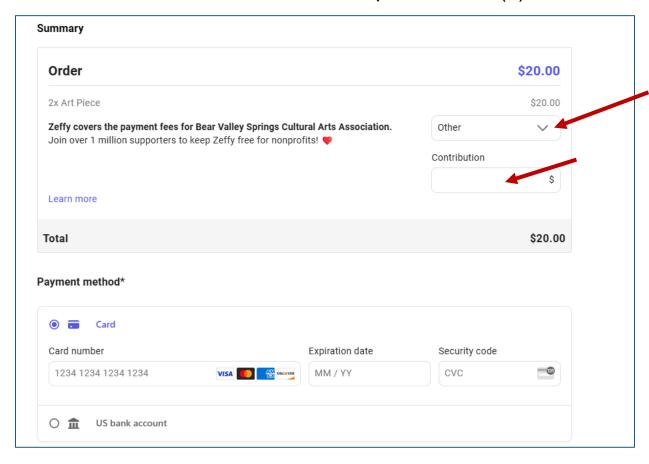

|
| Saturday, September 28 - noon - 2pm   |         |
| Saturday, September 28 - 2pm - 4pm    |         |
| Saturday, September 28 - 4pm - 6pm    |         |
| Saturday, September 28 - 6pm - 8pm    |         |
| Sunday, September 29 - noon - 2pm     |         |
| Sunday, September 29 - 2pm - 4pm      |         |
| Sunday, September 29 - 4pm - 6pm      |         |
| Sunday, September 29 - 6pm - 8pm      |         |
| Summary                               |         |
| Ondon                                 | 600.00  |
| Order                                 | \$20.00 |

Click on the arrow to choose to pay (or not) the Zeffy fees. Zeffy is a free platform, but you must choose this option to not have an administrative charge.



## Choose Other and under Contribution put in a zero (0).



## Complete Payment Method and click Confirm.