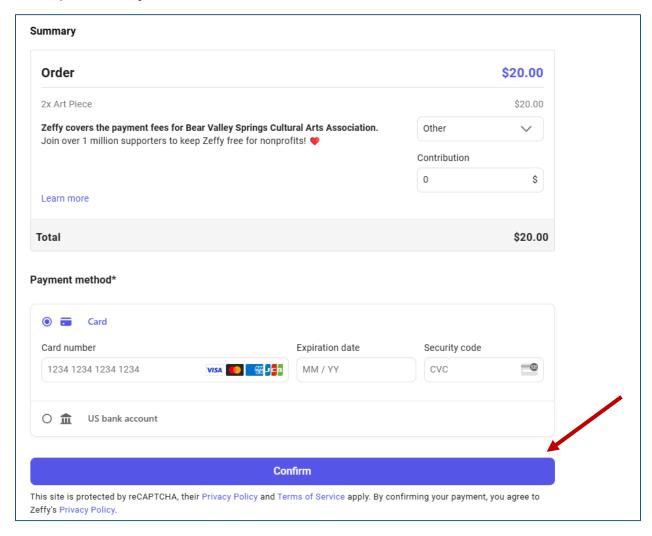

|
| Saturday, September 28 - 2pm - 4pm    |         |
| Saturday, September 28 - 4pm - 6pm    |         |
| Saturday, September 28 - 6pm - 8pm    |         |
| Sunday, September 29 - noon - 2pm     |         |
| Sunday, September 29 - 2pm - 4pm      |         |
| Sunday, September 29 - 4pm - 6pm      |         |
| Sunday, September 29 - 6pm - 8pm      |         |
| Summary                               |         |
| Ondon                                 | 600.00  |
| Order                                 | \$20.00 |

Click on the arrow to choose to pay (or not) the Zeffy fees. Zeffy is a free platform, but you must choose this option to not have an administrative charge.



## Choose Other and under Contribution put in a zero (0).



## Complete Payment Method and click Confirm.