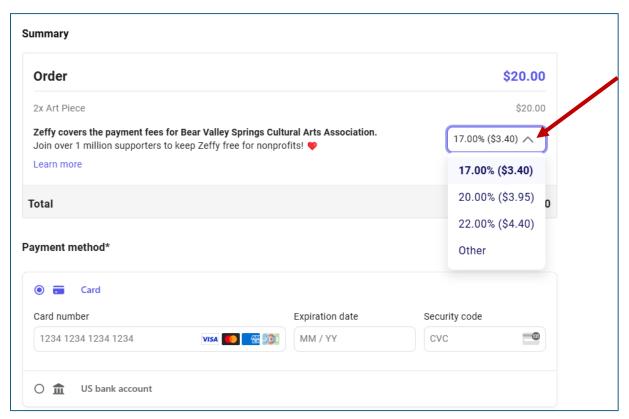

Click on the arrow to choose to pay (or not) the Zeffy fees. Zeffy is a free platform, but you must choose this option to not have an administrative charge.